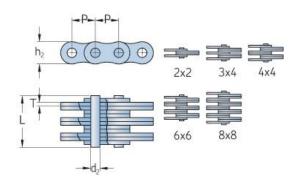

## PHC AL1266X5MTR

| Pitch P (mm)                  | 38.1 |
|-------------------------------|------|
| Pitch P (in)                  | 1.5  |
| Pin diameter d2<br>max (mm)   | 11.1 |
| Pin diameter d2<br>max (in)   | 0.44 |
| Plate height h2 max<br>(mm)   | 30.5 |
| Plate height h2 max<br>(in)   | 1.2  |
| Plate thickness T<br>max (mm) | 4.8  |
| Plate thickness T<br>max (in) | 0.19 |
| Weight (kg/m)                 | 10.5 |
| Weight (lbs/ft)               | 7.06 |
|                               |      |