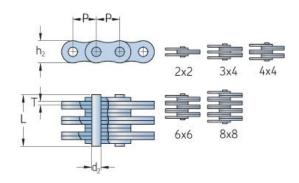

## PHC AL1244X5MTR

| Pitch P (mm)                  | 38.1 |
|-------------------------------|------|
| Pitch P (in)                  | 1.5  |
| Pin diameter d2<br>max (mm)   | 11.1 |
| Pin diameter d2<br>max (in)   | 0.44 |
| Plate height h2 max (mm)      | 30.5 |
| Plate height h2 max<br>(in)   | 1.2  |
| Plate thickness T<br>max (mm) | 4.8  |
| Plate thickness T<br>max (in) | 0.19 |
| Weight (kg/m)                 | 7.05 |
| Weight (lbs/ft)               | 4.74 |