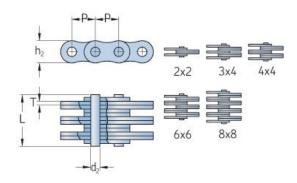

## PHC AL1222X5MTR

| Pitch P (mm)        | 38.1 |
|---------------------|------|
| Pitch P (in)        | 1.5  |
| Pin diameter d2     | 11.1 |
| max (mm)            |      |
| Pin diameter d2     | 0.44 |
| max (in)            |      |
| Plate height h2 max | 30.5 |
| (mm)                |      |
| Plate height h2 max | 1.2  |
| (in)                |      |
| Plate thickness T   | 4.8  |
| max (mm)            |      |
| Plate thickness T   | 0.19 |
| max (in)            |      |
| Weight (kg/m)       | 3.65 |
| Weight (lbs/ft)     | 2.45 |