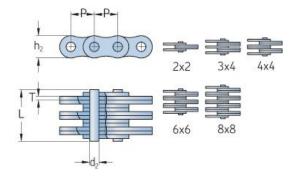

## PHC AL1088X5MTR

| Pitch P (mm)                  | 31.75 |
|-------------------------------|-------|
| Pitch P (in)                  | 1.25  |
| Pin diameter d2<br>max (mm)   | 9.53  |
| Pin diameter d2<br>max (in)   | 0.38  |
| Plate height h2 max<br>(mm)   | 25.6  |
| Plate height h2 max<br>(in)   | 1.01  |
| Plate thickness T<br>max (mm) | 4     |
| Plate thickness T<br>max (in) | 0.16  |
| Weight (kg/m)                 | 9.94  |
| Weight (lbs/ft)               | 6.68  |