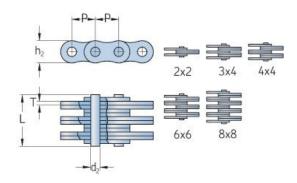

## PHC AL1044X5MTR

| Pitch P (mm)        | 31.75 |
|---------------------|-------|
| Pitch P (in)        | 1.25  |
| Pin diameter d2     | 9.53  |
| max (mm)            |       |
| Pin diameter d2     | 0.38  |
| max (in)            | 25.6  |
| Plate height h2 max | 25.6  |
| (mm)                |       |
| Plate height h2 max | 1.01  |
| (in)                |       |
| Plate thickness T   | 4     |
| max (mm)            |       |
| Plate thickness T   | 0.16  |
| max (in)            |       |
| Weight (kg/m)       | 4.68  |
| Weight (lbs/ft)     | 3.14  |