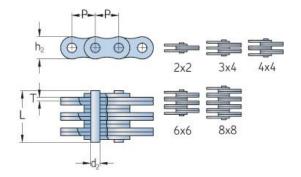

## PHC AL1022X5MTR

| Pitch P (mm)                  | 31.75 |
|-------------------------------|-------|
| Pitch P (in)                  | 1.25  |
| Pin diameter d2<br>max (mm)   | 9.53  |
| Pin diameter d2<br>max (in)   | 0.38  |
| Plate height h2 max<br>(mm)   | 25.6  |
| Plate height h2 max<br>(in)   | 1.01  |
| Plate thickness T<br>max (mm) | 4     |
| Plate thickness T<br>max (in) | 0.16  |
| Weight (kg/m)                 | 2.37  |
| Weight (lbs/ft)               | 1.59  |