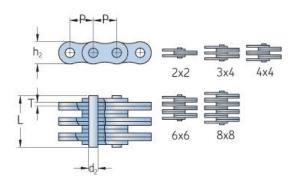

## PHC AL566X5MTR

| Pitch P (mm)                  | 15.88 |
|-------------------------------|-------|
| Pitch P (in)                  | 0.63  |
| Pin diameter d2<br>max (mm)   | 5.08  |
| Pin diameter d2<br>max (in)   | 0.2   |
| Plate height h2 max (mm)      | 12.8  |
| Plate height h2 max<br>(in)   | 0.5   |
| Plate thickness T<br>max (mm) | 2.03  |
| Plate thickness T<br>max (in) | 0.08  |
| Weight (kg/m)                 | 1.79  |
| Weight (lbs/ft)               | 1.2   |