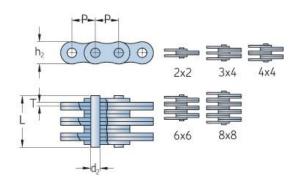

## PHC AL544X5MTR

| Pitch P (mm)                | 15.88 |
|-----------------------------|-------|
| Pitch P (in)                | 0.63  |
| Pin diameter d2             | 5.08  |
| max (mm)                    |       |
| Pin diameter d2<br>max (in) | 0.2   |
| Plate height h2 max         | 12.8  |
|                             |       |
| (mm)                        |       |
| Plate height h2 max (in)    | 0.5   |
| Plate thickness T           | 2.03  |
| max (mm)                    |       |
| Plate thickness T           | 0.08  |
| max (in)                    |       |
| Weight (kg/m)               | 1.25  |
| Weight (lbs/ft)             | 0.84  |