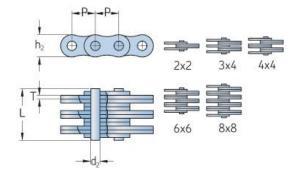

## PHC AL522X5MTR

| Pitch P (mm)                  | 15.88 |
|-------------------------------|-------|
| Pitch P (in)                  | 0.63  |
| Pin diameter d2<br>max (mm)   | 5.08  |
| Pin diameter d2<br>max (in)   | 0.2   |
| Plate height h2 max<br>(mm)   | 12.8  |
| Plate height h2 max<br>(in)   | 0.5   |
| Plate thickness T<br>max (mm) | 2.03  |
| Plate thickness T<br>max (in) | 0.08  |
| Weight (kg/m)                 | 0.64  |
| Weight (lbs/ft)               | 0.43  |