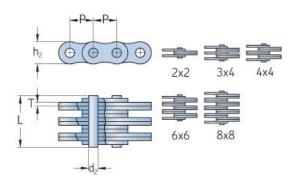

## PHC AL466X5MTR

| Pitch P (mm)        | 12.7 |
|---------------------|------|
| Pitch P (in)        | 0.5  |
| Pin diameter d2     | 3.96 |
| max (mm)            |      |
| Pin diameter d2     | 0.16 |
| max (in)            |      |
| Plate height h2 max | 10.4 |
| (mm)                |      |
| Plate height h2 max | 0.41 |
| (in)                |      |
| Plate thickness T   | 1.5  |
| max (mm)            |      |
| Plate thickness T   | 0.06 |
| max (in)            |      |
| Weight (kg/m)       | 1.13 |
| Weight (lbs/ft)     | 0.76 |