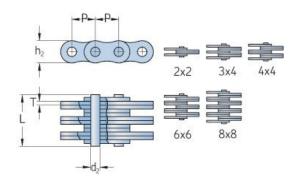

## PHC AL444X5MTR

| Pitch P (mm)                  | 12.7 |
|-------------------------------|------|
| Pitch P (in)                  | 0.5  |
| Pin diameter d2<br>max (mm)   | 3.96 |
| Pin diameter d2<br>max (in)   | 0.16 |
| Plate height h2 max<br>(mm)   | 10.4 |
| Plate height h2 max<br>(in)   | 0.41 |
| Plate thickness T<br>max (mm) | 1.5  |
| Plate thickness T<br>max (in) | 0.06 |
| Weight (kg/m)                 | 0.74 |
| Weight (lbs/ft)               | 0.5  |
|                               | J    |