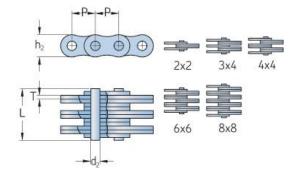

## PHC AL422X5MTR

| Pitch P (mm)                  | 12.7 |
|-------------------------------|------|
| Pitch P (in)                  | 0.5  |
| Pin diameter d2<br>max (mm)   | 3.96 |
| Pin diameter d2<br>max (in)   | 0.16 |
| Plate height h2 max<br>(mm)   | 10.4 |
| Plate height h2 max<br>(in)   | 0.41 |
| Plate thickness T<br>max (mm) | 1.5  |
| Plate thickness T<br>max (in) | 0.06 |
| Weight (kg/m)                 | 0.39 |
| Weight (lbs/ft)               | 0.26 |