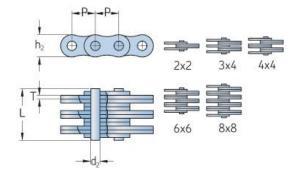

## PHC AL344X5MTR

| Pitch P (mm)                  | 9.53 |
|-------------------------------|------|
| Pitch P (in)                  | 0.38 |
| Pin diameter d2<br>max (mm)   | 3.58 |
| Pin diameter d2<br>max (in)   | 0.14 |
| Plate height h2 max<br>(mm)   | 7.7  |
| Plate height h2 max<br>(in)   | 0.3  |
| Plate thickness T<br>max (mm) | 1.3  |
| Plate thickness T<br>max (in) | 0.05 |
| Weight (kg/m)                 | 0.46 |
| Weight (lbs/ft)               | 0.31 |