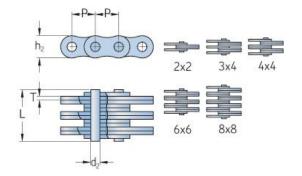

## PHC AL322X5MTR

| Pitch P (mm)                  | 9.53 |
|-------------------------------|------|
| Pitch P (in)                  | 0.38 |
| Pin diameter d2<br>max (mm)   | 3.58 |
| Pin diameter d2<br>max (in)   | 0.14 |
| Plate height h2 max<br>(mm)   | 7.7  |
| Plate height h2 max<br>(in)   | 0.3  |
| Plate thickness T<br>max (mm) | 1.3  |
| Plate thickness T<br>max (in) | 0.05 |
| Weight (kg/m)                 | 0.23 |
| Weight (lbs/ft)               | 0.15 |