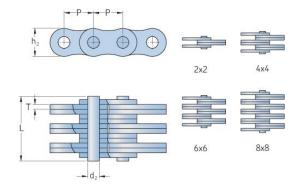

## PHC LL4888X5MTR

| Pitch P (mm)                  | 76.2  |
|-------------------------------|-------|
| Pitch P (in)                  | 3     |
| Pin diameter d2<br>max (mm)   | 29.24 |
| Pin diameter d2<br>max (in)   | 1.15  |
| Plate height h2 max<br>(mm)   | 63.88 |
| Plate height h2 max<br>(in)   | 2.51  |
| Plate thickness T<br>max (mm) | 10    |
| Plate thickness T<br>max (in) | 0.39  |
| Weight (kg/m)                 | 70.4  |
| Weight (lbs/ft)               | 47.31 |