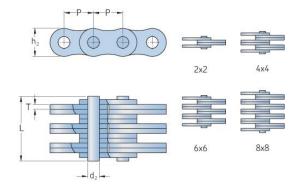

## PHC LL4844X5MTR

| Pitch P (mm)                  | 76.2  |
|-------------------------------|-------|
| Pitch P (in)                  | 3     |
| Pin diameter d2<br>max (mm)   | 29.24 |
| Pin diameter d2<br>max (in)   | 1.15  |
| Plate height h2 max<br>(mm)   | 63.88 |
| Plate height h2 max<br>(in)   | 2.51  |
| Plate thickness T<br>max (mm) | 10    |
| Plate thickness T<br>max (in) | 0.39  |
| Weight (kg/m)                 | 35.7  |
| Weight (lbs/ft)               | 23.99 |