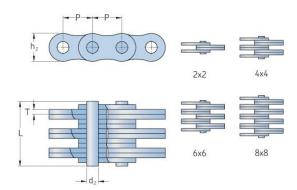

## PHC LL4088X5MTR

| Pitch P (mm)        | 63.5  |
|---------------------|-------|
| Pitch P (in)        | 2.5   |
| Pin diameter d2     | 22.89 |
| max (mm)            |       |
| Pin diameter d2     | 0.9   |
| max (in)            |       |
| Plate height h2 max | 52.76 |
| (mm)                |       |
| Plate height h2 max | 2.08  |
| (in)                |       |
| Plate thickness T   | 8     |
| max (mm)            |       |
| Plate thickness T   | 0.31  |
| max (in)            |       |
| Weight (kg/m)       | 39.1  |
| Weight (lbs/ft)     | 26.27 |
| L                   |       |