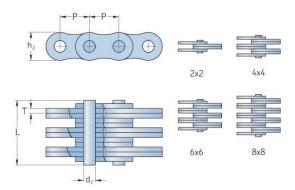

## PHC LL4044X5MTR

| Pitch P (mm)        | 63.5  |
|---------------------|-------|
| Pitch P (in)        | 2.5   |
| Pin diameter d2     | 22.89 |
| max (mm)            |       |
| Pin diameter d2     | 0.9   |
| max (in)            |       |
| Plate height h2 max | 52.76 |
| (mm)                |       |
| Plate height h2 max | 2.08  |
| (in)                |       |
| Plate thickness T   | 8     |
| max (mm)            |       |
| Plate thickness T   | 0.31  |
| max (in)            |       |
| Weight (kg/m)       | 20    |
| Weight (lbs/ft)     | 13.44 |
|                     |       |