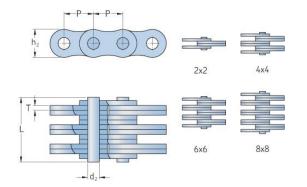

## PHC LL4022X5MTR

| Pitch P (mm)        | 63.5  |
|---------------------|-------|
| Pitch P (in)        | 2.5   |
| Pin diameter d2     | 22.89 |
| max (mm)            |       |
| Pin diameter d2     | 0.9   |
| max (in)            |       |
| Plate height h2 max | 52.76 |
| (mm)                |       |
| Plate height h2 max | 2.08  |
| (in)                |       |
| Plate thickness T   | 8     |
| max (mm)            |       |
| Plate thickness T   | 0.31  |
| max (in)            |       |
| Weight (kg/m)       | 10.3  |
| Weight (lbs/ft)     | 6.92  |