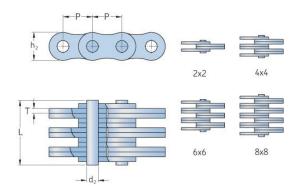

## PHC LL3288X5MTR

| Pitch P (mm)        | 50.8  |
|---------------------|-------|
| Pitch P (in)        | 2     |
| Pin diameter d2     | 17.81 |
| max (mm)            |       |
| Pin diameter d2     | 0.7   |
| max (in)            |       |
| Plate height h2 max | 42    |
| (mm)                |       |
| Plate height h2 max | 1.65  |
| (in)                |       |
| Plate thickness T   | 6.4   |
| max (mm)            |       |
| Plate thickness T   | 0.25  |
| max (in)            |       |
| Weight (kg/m)       | 24    |
| Weight (lbs/ft)     | 16.13 |