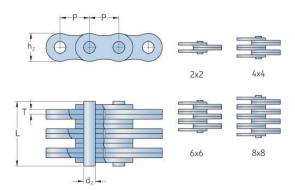

## PHC LL3244X5MTR

| Pitch P (mm)                  | 50.8  |
|-------------------------------|-------|
| Pitch P (in)                  | 2     |
| Pin diameter d2<br>max (mm)   | 17.81 |
| Pin diameter d2<br>max (in)   | 0.7   |
| Plate height h2 max<br>(mm)   | 42    |
| Plate height h2 max<br>(in)   | 1.65  |
| Plate thickness T<br>max (mm) | 6.4   |
| Plate thickness T<br>max (in) | 0.25  |
| Weight (kg/m)                 | 12.3  |
| Weight (lbs/ft)               | 8.27  |