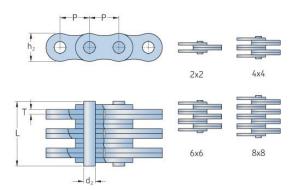

## PHC LL3222X5MTR

| Pitch P (mm)                  | 50.8  |
|-------------------------------|-------|
| Pitch P (in)                  | 2     |
| Pin diameter d2<br>max (mm)   | 17.81 |
| Pin diameter d2<br>max (in)   | 0.7   |
| Plate height h2 max (mm)      | 42    |
| Plate height h2 max<br>(in)   | 1.65  |
| Plate thickness T<br>max (mm) | 6.4   |
| Plate thickness T<br>max (in) | 0.25  |
| Weight (kg/m)                 | 6.2   |
| Weight (lbs/ft)               | 4.17  |
|                               |       |