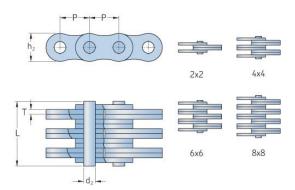

## PHC LL2888X5MTR

| Pitch P (mm)                  | 44.45 |
|-------------------------------|-------|
| Pitch P (in)                  | 1.75  |
| Pin diameter d2<br>max (mm)   | 15.9  |
| Pin diameter d2<br>max (in)   | 0.63  |
| Plate height h2 max (mm)      | 37.08 |
| Plate height h2 max<br>(in)   | 1.46  |
| Plate thickness T<br>max (mm) | 6     |
| Plate thickness T<br>max (in) | 0.24  |
| Weight (kg/m)                 | 19.4  |
| Weight (lbs/ft)               | 13.04 |