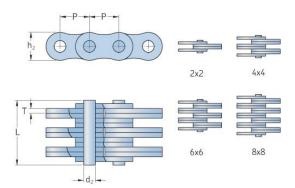

## PHC LL2844X5MTR

| Pitch P (mm)        | 44.45                                   |
|---------------------|-----------------------------------------|
| Pitch P (in)        | 1.75                                    |
| Pin diameter d2     | 15.9                                    |
| max (mm)            |                                         |
| Pin diameter d2     | 0.63                                    |
| max (in)            |                                         |
| Plate height h2 max | 37.08                                   |
| (mm)                |                                         |
| Plate height h2 max | 1.46                                    |
| (in)                |                                         |
| Plate thickness T   | 6                                       |
| max (mm)            |                                         |
| Plate thickness T   | 0.24                                    |
| max (in)            |                                         |
| Weight (kg/m)       | 9.9                                     |
| Weight (lbs/ft)     | 6.65                                    |
|                     | i e e e e e e e e e e e e e e e e e e e |