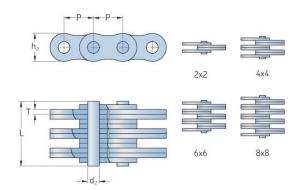

## PHC LL2822X5MTR

| Pitch P (mm)                  | 44.45 |
|-------------------------------|-------|
| Pitch P (in)                  | 1.75  |
| Pin diameter d2<br>max (mm)   | 15.9  |
| Pin diameter d2<br>max (in)   | 0.63  |
| Plate height h2 max (mm)      | 37.08 |
| Plate height h2 max<br>(in)   | 1.46  |
| Plate thickness T<br>max (mm) | 6     |
| Plate thickness T<br>max (in) | 0.24  |
| Weight (kg/m)                 | 5.1   |
| Weight (lbs/ft)               | 3.43  |