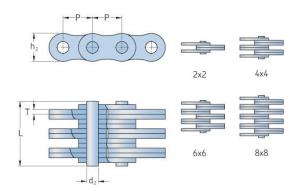

## PHC LL2444X5MTR

| D:t-l- D ()         | 38.1  |
|---------------------|-------|
| Pitch P (mm)        | 36.1  |
| Pitch P (in)        | 1.5   |
| Pin diameter d2     | 14.63 |
| max (mm)            |       |
| Pin diameter d2     | 0.58  |
| max (in)            |       |
| Plate height h2 max | 33.4  |
| (mm)                |       |
| Plate height h2 max | 1.31  |
| (in)                |       |
| Plate thickness T   | 5     |
| max (mm)            |       |
| Plate thickness T   | 0.2   |
| max (in)            |       |
| Weight (kg/m)       | 8.22  |
| Weight (lbs/ft)     | 5.52  |