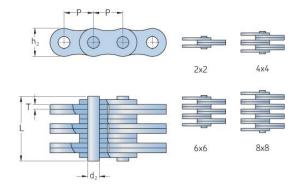

## PHC LL2422X5MTR

| Pitch P (mm)                  | 38.1  |
|-------------------------------|-------|
| Pitch P (in)                  | 1.5   |
| Pin diameter d2<br>max (mm)   | 14.63 |
| Pin diameter d2<br>max (in)   | 0.58  |
| Plate height h2 max<br>(mm)   | 33.4  |
| Plate height h2 max<br>(in)   | 1.31  |
| Plate thickness T<br>max (mm) | 5     |
| Plate thickness T<br>max (in) | 0.2   |
| Weight (kg/m)                 | 4.47  |
| Weight (lbs/ft)               | 3     |