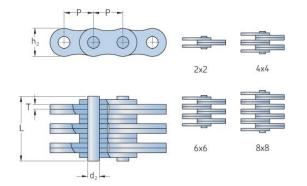

## PHC LL2088X5MTR

| Pitch P (mm)                  | 31.75 |
|-------------------------------|-------|
| Pitch P (in)                  | 1.25  |
| Pin diameter d2<br>max (mm)   | 10.19 |
| Pin diameter d2<br>max (in)   | 0.4   |
| Plate height h2 max<br>(mm)   | 26.4  |
| Plate height h2 max<br>(in)   | 1.04  |
| Plate thickness T<br>max (mm) | 3.5   |
| Plate thickness T<br>max (in) | 0.14  |
| Weight (kg/m)                 | 8.9   |
| Weight (lbs/ft)               | 5.98  |