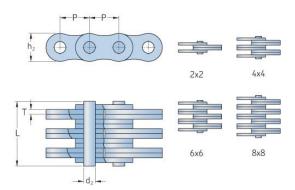

## PHC LL2022X5MTR

| Pitch P (mm)                  | 31.75 |
|-------------------------------|-------|
| Pitch P (in)                  | 1.25  |
| Pin diameter d2<br>max (mm)   | 10.19 |
| Pin diameter d2<br>max (in)   | 0.4   |
| Plate height h2 max (mm)      | 26.4  |
| Plate height h2 max (in)      | 1.04  |
| Plate thickness T<br>max (mm) | 3.5   |
| Plate thickness T<br>max (in) | 0.14  |
| Weight (kg/m)                 | 2.33  |
| Weight (lbs/ft)               | 1.57  |