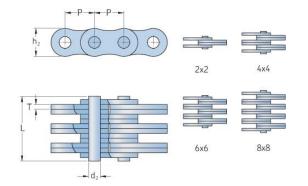

## PHC LL1688X5MTR

| Ditale D (mana)     | 25.4 |
|---------------------|------|
| Pitch P (mm)        | 23.4 |
| Pitch P (in)        | 1    |
| Pin diameter d2     | 8.28 |
| max (mm)            |      |
| Pin diameter d2     | 0.33 |
| max (in)            |      |
| Plate height h2 max | 21   |
| (mm)                |      |
| Plate height h2 max | 0.83 |
| (in)                |      |
| Plate thickness T   | 3.1  |
| max (mm)            |      |
| Plate thickness T   | 0.12 |
| max (in)            |      |
| Weight (kg/m)       | 5.71 |
| Weight (lbs/ft)     | 3.84 |
|                     |      |