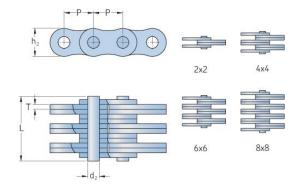

## PHC LL1666X5MTR

| Pitch P (mm)                  | 25.4 |
|-------------------------------|------|
| Pitch P (in)                  | 1    |
| Pin diameter d2<br>max (mm)   | 8.28 |
| Pin diameter d2<br>max (in)   | 0.33 |
| Plate height h2 max<br>(mm)   | 21   |
| Plate height h2 max<br>(in)   | 0.83 |
| Plate thickness T<br>max (mm) | 3.1  |
| Plate thickness T<br>max (in) | 0.12 |
| Weight (kg/m)                 | 4.3  |
| Weight (lbs/ft)               | 2.89 |