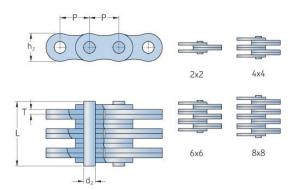

## PHC LL1266X5MTR

| Pitch P (mm)        | 19.05 |
|---------------------|-------|
| Pitch P (in)        | 0.75  |
| Pin diameter d2     | 5.72  |
| max (mm)            |       |
| Pin diameter d2     | 0.23  |
| max (in)            |       |
| Plate height h2 max | 16    |
| (mm)                |       |
| Plate height h2 max | 0.63  |
| (in)                |       |
| Plate thickness T   | 1.85  |
| max (mm)            |       |
| Plate thickness T   | 0.07  |
| max (in)            |       |
| Weight (kg/m)       | 2.15  |
| Weight (lbs/ft)     | 1.44  |
|                     |       |