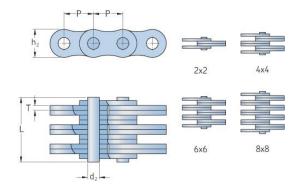

## PHC LL1244X5MTR

|                     | ,,    |
|---------------------|-------|
| Pitch P (mm)        | 19.05 |
| Pitch P (in)        | 0.75  |
| Pin diameter d2     | 5.72  |
| max (mm)            |       |
| Pin diameter d2     | 0.23  |
| max (in)            |       |
| Plate height h2 max | 16    |
| (mm)                |       |
| Plate height h2 max | 0.63  |
| (in)                |       |
| Plate thickness T   | 1.85  |
| max (mm)            |       |
| Plate thickness T   | 0.07  |
| max (in)            |       |
| Weight (kg/m)       | 1.44  |
| Weight (lbs/ft)     | 0.97  |