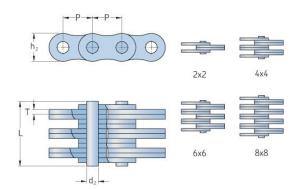

## PHC LL1066X5MTR

| Pitch P (mm)                  | 15.88 |
|-------------------------------|-------|
| Pitch P (in)                  | 0.63  |
| Pin diameter d2<br>max (mm)   | 5.08  |
| Pin diameter d2<br>max (in)   | 0.2   |
| Plate height h2 max (mm)      | 13.7  |
| Plate height h2 max (in)      | 0.54  |
| Plate thickness T<br>max (mm) | 1.6   |
| Plate thickness T<br>max (in) | 0.06  |
| Weight (kg/m)                 | 1.57  |
| Weight (lbs/ft)               | 1.05  |