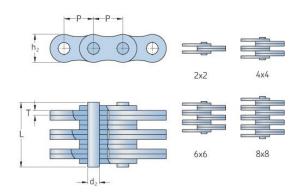

## PHC LL1044X5MTR

| Pitch P (mm)                  | 15.88 |
|-------------------------------|-------|
| Pitch P (in)                  | 0.63  |
| Pin diameter d2<br>max (mm)   | 5.08  |
| Pin diameter d2<br>max (in)   | 0.2   |
| Plate height h2 max (mm)      | 13.7  |
| Plate height h2 max<br>(in)   | 0.54  |
| Plate thickness T<br>max (mm) | 1.6   |
| Plate thickness T<br>max (in) | 0.06  |
| Weight (kg/m)                 | 1.06  |
| Weight (lbs/ft)               | 0.71  |