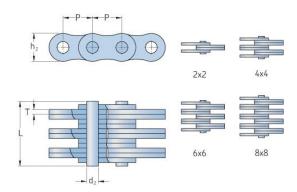

## PHC LL1022X5MTR

| Pitch P (mm)                  | 15.88 |
|-------------------------------|-------|
| Pitch P (in)                  | 0.63  |
| Pin diameter d2<br>max (mm)   | 5.08  |
| Pin diameter d2<br>max (in)   | 0.2   |
| Plate height h2 max (mm)      | 13.7  |
| Plate height h2 max (in)      | 0.54  |
| Plate thickness T<br>max (mm) | 1.6   |
| Plate thickness T<br>max (in) | 0.06  |
| Weight (kg/m)                 | 0.54  |
| Weight (lbs/ft)               | 0.36  |