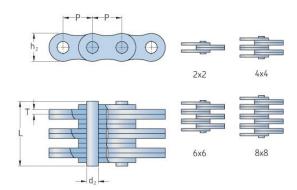

## PHC LL0888X5MTR

| Pitch P (mm)                  | 12.7 |
|-------------------------------|------|
| Pitch P (in)                  | 0.5  |
| Pin diameter d2<br>max (mm)   | 4.45 |
| Pin diameter d2<br>max (in)   | 0.18 |
| Plate height h2 max (mm)      | 10.6 |
| Plate height h2 max (in)      | 0.42 |
| Plate thickness T<br>max (mm) | 1.6  |
| Plate thickness T<br>max (in) | 0.06 |
| Weight (kg/m)                 | 1.64 |
| Weight (lbs/ft)               | 1.1  |