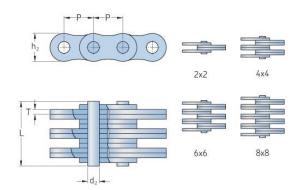

## PHC LL0844X5MTR

| Pitch P (mm)                  | 12.7 |
|-------------------------------|------|
| Pitch P (in)                  | 0.5  |
| Pin diameter d2<br>max (mm)   | 4.45 |
| Pin diameter d2<br>max (in)   | 0.18 |
| Plate height h2 max (mm)      | 10.6 |
| Plate height h2 max<br>(in)   | 0.42 |
| Plate thickness T<br>max (mm) | 1.6  |
| Plate thickness T<br>max (in) | 0.06 |
| Weight (kg/m)                 | 0.84 |
| Weight (lbs/ft)               | 0.56 |