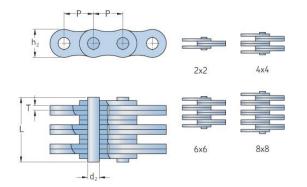

## PHC LL0822X5MTR

| Pitch P (mm)                  | 12.7 |
|-------------------------------|------|
| Pitch P (in)                  | 0.5  |
| Pin diameter d2<br>max (mm)   | 4.45 |
| Pin diameter d2<br>max (in)   | 0.18 |
| Plate height h2 max<br>(mm)   | 10.6 |
| Plate height h2 max<br>(in)   | 0.42 |
| Plate thickness T<br>max (mm) | 1.6  |
| Plate thickness T<br>max (in) | 0.06 |
| Weight (kg/m)                 | 0.42 |
| Weight (lbs/ft)               | 0.28 |