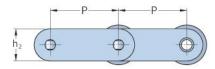

## PHC C2162HX10FT

| Pitch P (mm)                           | 101.6 |
|----------------------------------------|-------|
| Pitch P (in)                           | 4     |
| Roller diameter d1<br>max (mm)         | 57.15 |
| Roller diameter d1 max (in)            | 2.25  |
| Width between inner plates b1 max (mm) | 31.75 |
| Width between inner plates b1 max (in) | 1.25  |
| Pin diameter d2<br>max (mm)            | 14.27 |
| Pin diameter d2<br>max (in)            | 0.56  |
| Plate height h2 max (mm)               | 47.8  |
| Plate height h2 max<br>(in)            | 1.88  |
| Plate thickness T<br>max (mm)          | 7.2   |
| Plate thickness T<br>max (in)          | 0.28  |
| Weight (kg/m)                          | 12.77 |
| Weight (lbs/ft)                        | 8.58  |
|                                        |       |