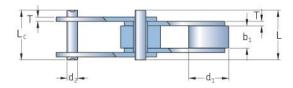

## PHC C2162HX10FT

| Pitch P (mm)                           | 101.6 |
|----------------------------------------|-------|
| Pitch P (in)                           | 4     |
| Roller diameter d1<br>max (mm)         | 57.15 |
| Roller diameter d1 max (in)            | 2.25  |
| Width between inner plates b1 max (mm) | 31.75 |
| Width between inner plates b1 max (in) | 1.25  |
| Pin diameter d2<br>max (mm)            | 14.27 |
| Pin diameter d2<br>max (in)            | 0.56  |
| Plate height h2 max (mm)               | 47.8  |
| Plate height h2 max<br>(in)            | 1.88  |
| Plate thickness T<br>max (mm)          | 7.2   |
| Plate thickness T<br>max (in)          | 0.28  |
| Weight (kg/m)                          | 12.77 |
| Weight (lbs/ft)                        | 8.58  |
|                                        |       |