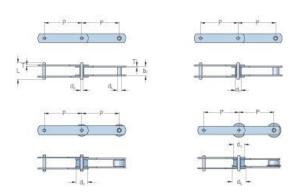

## PHC M112A200X5MTR

| Pitch P (in) 7.87  Roller diameter d1 60 max (mm)  Roller diameter d1 2.36 max (in)  Width between inner plates b1 max (in)  Width between inner plates b1 max (in)  Pin diameter d2 15 max (mm)  Pin diameter d2 15 max (in)  Pin diameter d2 0.59 max (in)  Plate height h2 max (in)  Plate height h2 max (in)  Plate thickness T 6 max (mm)  Plate thickness T 6 max (in)  Plate thickness T 0.24 max (in)  Weight (lbs/ft) 3.13 |                     |      |
|-------------------------------------------------------------------------------------------------------------------------------------------------------------------------------------------------------------------------------------------------------------------------------------------------------------------------------------------------------------------------------------------------------------------------------------|---------------------|------|
| Roller diameter d1 max (mm)  Roller diameter d1 max (in)  Width between inner plates b1 max (mm)  Width between inner plates b1 max (in)  Pin diameter d2 max (mm)  Pin diameter d2 max (in)  Plate height h2 max (mm)  Plate height h2 max (in)  Plate thickness T max (mm)  Plate thickness T max (in)  Plate thickness T max (in)  Weight (kg/m)  4.66                                                                           | Pitch P (mm)        | 200  |
| max (mm)  Roller diameter d1 max (in)  Width between inner plates b1 max (mm)  Width between inner plates b1 max (in)  Pin diameter d2 max (mm)  Pin diameter d2 max (in)  Plate height h2 max (mm)  Plate height h2 max (in)  Plate thickness T max (mm)  Plate thickness T max (in)  Weight (kg/m)  4.66                                                                                                                          | Pitch P (in)        | 7.87 |
| Roller diameter d1 max (in)  Width between inner plates b1 max (mm)  Width between inner plates b1 max (in)  Pin diameter d2 max (mm)  Pin diameter d2 max (in)  Plate height h2 max (mm)  Plate height h2 max (in)  Plate thickness T max (mm)  Plate thickness T max (in)  Plate thickness T max (in)  Weight (kg/m)  32  1.26  1.26  1.26  1.5  1.61  1.61  0.59  1.61  0.24  1.61  0.24                                         | Roller diameter d1  | 60   |
| max (in)  Width between inner plates b1 max (mm)  Width between inner plates b1 max (in)  Pin diameter d2 max (mm)  Pin diameter d2 max (in)  Plate height h2 max (mm)  Plate height h2 max (in)  Plate thickness T max (mm)  Plate thickness T max (mm)  Plate thickness T max (in)  Weight (kg/m)  32  1.26  1.26  1.26  1.5  1.61  1.61  0.24  1.61  0.24                                                                        | max (mm)            |      |
| Width between inner plates b1 max (mm)  Width between inner plates b1 max (in)  Pin diameter d2 max (mm)  Pin diameter d2 max (in)  Plate height h2 max (mm)  Plate height h2 max (in)  Plate thickness T max (mm)  Plate thickness T max (mm)  Plate thickness T max (in)  Weight (kg/m)  32  32  32  34  35  1.66  1.66                                                                                                           |                     | 2.36 |
| inner plates b1 max (mm)  Width between inner plates b1 max (in)  Pin diameter d2 max (mm)  Pin diameter d2 max (in)  Plate height h2 max (mm)  Plate height h2 max (in)  Plate thickness T max (mm)  Plate thickness T max (in)  Weight (kg/m)  1.26  1.26  1.5  0.59  1.61  0.59  1.61  0.24  1.61  0.24                                                                                                                          |                     |      |
| (mm)  Width between inner plates b1 max (in)  Pin diameter d2                                                                                                                                                                                                                                                                                                                                                                       |                     | 32   |
| Width between inner plates b1 max (in)  Pin diameter d2 max (mm)  Pin diameter d2 0.59  max (in)  Plate height h2 max (mm)  Plate height h2 max (in)  Plate thickness T max (mm)  Plate thickness T max (in)  Plate thickness T 0.24  max (in)  Weight (kg/m)  1.66                                                                                                                                                                 | · ·                 |      |
| inner plates b1 max (in)  Pin diameter d2 max (mm)  Pin diameter d2 max (in)  Plate height h2 max (mm)  Plate height h2 max (in)  Plate thickness T max (mm)  Plate thickness T max (in)  Plate thickness T max (in)  Weight (kg/m)  1.61  0.24                                                                                                                                                                                     |                     | 1.26 |
| (in) Pin diameter d2 max (mm) Pin diameter d2 max (in) Plate height h2 max (mm) Plate height h2 max (in) Plate thickness T max (mm) Plate thickness T max (mm) Plate thickness T max (in) Weight (kg/m)  1.61  0.24  1.61  0.24                                                                                                                                                                                                     |                     | 1.20 |
| Pin diameter d2 max (mm)  Pin diameter d2 max (in)  Plate height h2 max (mm)  Plate height h2 max (in)  Plate thickness T max (mm)  Plate thickness T max (in)  Plate thickness T max (in)  Weight (kg/m)  1.61  0.24                                                                                                                                                                                                               |                     |      |
| max (mm)  Pin diameter d2 max (in)  Plate height h2 max (mm)  Plate height h2 max (in)  Plate height h2 max (in)  Plate thickness T max (mm)  Plate thickness T max (in)  Weight (kg/m)  0.59  1.61  6  0.24  4  4  4.66                                                                                                                                                                                                            |                     | 15   |
| Pin diameter d2 max (in)  Plate height h2 max (mm)  Plate height h2 max (in)  Plate thickness T max (mm)  Plate thickness T max (in)  Plate thickness T Max (in)  Weight (kg/m)  0.59  41  6  0.24  0.24  0.24  0.24                                                                                                                                                                                                                |                     | 10   |
| Plate height h2 max (mm)  Plate height h2 max (in)  Plate thickness T 6 max (mm)  Plate thickness T 0.24 max (in)  Weight (kg/m)  41  6  0.24                                                                                                                                                                                                                                                                                       |                     | 0.59 |
| Plate height h2 max (mm)  Plate height h2 max (in)  Plate thickness T 6 max (mm)  Plate thickness T 0.24 max (in)  Weight (kg/m)  41  6  0.24                                                                                                                                                                                                                                                                                       | max (in)            |      |
| Plate height h2 max (in)  Plate thickness T 6 max (mm)  Plate thickness T 0.24 max (in)  Weight (kg/m)  4.66                                                                                                                                                                                                                                                                                                                        |                     | 41   |
| (in)  Plate thickness T max (mm)  Plate thickness T max (in)  Weight (kg/m)  O.24  Meight (kg/m)  4.66                                                                                                                                                                                                                                                                                                                              | (mm)                |      |
| Plate thickness T 6 max (mm) Plate thickness T 0.24 max (in) Weight (kg/m) 4.66                                                                                                                                                                                                                                                                                                                                                     | Plate height h2 max | 1.61 |
| max (mm)  Plate thickness T 0.24  max (in)  Weight (kg/m) 4.66                                                                                                                                                                                                                                                                                                                                                                      | (in)                |      |
| Plate thickness T 0.24 max (in) Weight (kg/m) 4.66                                                                                                                                                                                                                                                                                                                                                                                  | Plate thickness T   | 6    |
| max (in) Weight (kg/m) 4.66                                                                                                                                                                                                                                                                                                                                                                                                         | max (mm)            |      |
| Weight (kg/m) 4.66                                                                                                                                                                                                                                                                                                                                                                                                                  | Plate thickness T   | 0.24 |
| vveigitt (kg/iii)                                                                                                                                                                                                                                                                                                                                                                                                                   |                     |      |
| Weight (lhs/ft) 3.13                                                                                                                                                                                                                                                                                                                                                                                                                | Weight (kg/m)       |      |
| Weight (103/10)                                                                                                                                                                                                                                                                                                                                                                                                                     | Weight (lbs/ft)     | 3.13 |