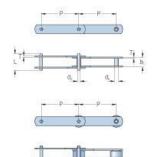

## PHC M56A160X5MTR

| Pitch P (mm)                   | 160  |
|--------------------------------|------|
| Pitch P (in)                   | 6.3  |
| Roller diameter d1             | 42   |
| max (mm)                       | 1.65 |
| Roller diameter d1<br>max (in) | 1.05 |
| Width between                  | 24   |
| inner plates b1 max            |      |
| (mm)                           |      |
| Width between                  | 0.94 |
| inner plates b1 max            |      |
| (in)                           |      |
| Pin diameter d2                | 10   |
| max (mm)                       |      |
| Pin diameter d2                | 0.39 |
| max (in)                       |      |
| Plate height h2 max            | 31   |
| (mm)                           |      |
| Plate height h2 max            | 1.22 |
| (in)                           |      |
| Plate thickness T              | 4    |
| max (mm)                       |      |
| Plate thickness T              | 0.16 |
| max (in)                       |      |
| Weight (kg/m)                  | 2.27 |
| Weight (lbs/ft)                | 1.53 |