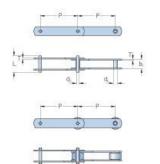

## PHC M112A160X5MTR

| Pitch P (mm)                   | 160  |
|--------------------------------|------|
| Pitch P (in)                   | 6.3  |
| Roller diameter d1             | 60   |
| max (mm)                       | 2.26 |
| Roller diameter d1<br>max (in) | 2.36 |
| Width between                  | 32   |
| inner plates b1 max            |      |
| (mm)                           |      |
| Width between                  | 1.26 |
| inner plates b1 max            |      |
| (in)                           |      |
| Pin diameter d2                | 15   |
| max (mm)                       |      |
| Pin diameter d2                | 0.59 |
| max (in)                       |      |
| Plate height h2 max            | 41   |
| (mm)                           |      |
| Plate height h2 max            | 1.61 |
| (in)                           |      |
| Plate thickness T              | 6    |
| max (mm)                       |      |
| Plate thickness T              | 0.24 |
| max (in)                       |      |
| Weight (kg/m)                  | 4.81 |
| Weight (lbs/ft)                | 3.23 |
| •                              | *    |