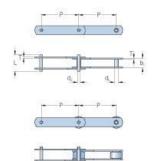

## PHC M28A100X5MTR

| Pitch P (mm)                                 | 100  |
|----------------------------------------------|------|
| Pitch P (in)                                 | 3.94 |
| Roller diameter d1<br>max (mm)               | 30   |
| Roller diameter d1<br>max (in)               | 1.18 |
| Width between<br>inner plates b1 max<br>(mm) | 18   |
| Width between<br>inner plates b1 max<br>(in) | 0.71 |
| Pin diameter d2<br>max (mm)                  | 7    |
| Pin diameter d2<br>max (in)                  | 0.28 |
| Plate height h2 max<br>(mm)                  | 21   |
| Plate height h2 max<br>(in)                  | 0.83 |
| Plate thickness T<br>max (mm)                | 3    |
| Plate thickness T<br>max (in)                | 0.12 |
| Weight (kg/m)                                | 1.5  |
| Weight (lbs/ft)                              | 1.01 |