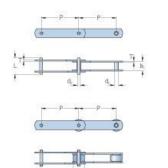

## PHC M450A315X5MTR

|                     | ,     |
|---------------------|-------|
| Pitch P (mm)        | 315   |
| Pitch P (in)        | 12.4  |
| Roller diameter d1  | 120   |
| max (mm)            |       |
| Roller diameter d1  | 4.72  |
| max (in)            |       |
| Width between       | 56    |
| inner plates b1 max |       |
| (mm)                |       |
| Width between       | 2.2   |
| inner plates b1 max |       |
| (in)                |       |
| Pin diameter d2     | 30    |
| max (mm)            |       |
| Pin diameter d2     | 1.18  |
| max (in)            |       |
| Plate height h2 max | 82    |
| (mm)                |       |
| Plate height h2 max | 3.23  |
| (in)                |       |
| Plate thickness T   | 12    |
| max (mm)            |       |
| Plate thickness T   | 0.47  |
| max (in)            |       |
| Weight (kg/m)       | 23.56 |
| Weight (lbs/ft)     | 15.83 |
|                     |       |