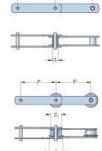

## PHC M450A315X5MTR

|                     | ,     |
|---------------------|-------|
| Pitch P (mm)        | 315   |
| Pitch P (in)        | 12.4  |
| Roller diameter d1  | 120   |
| max (mm)            |       |
| Roller diameter d1  | 4.72  |
| max (in)            |       |
| Width between       | 56    |
| inner plates b1 max |       |
| (mm)                |       |
| Width between       | 2.2   |
| inner plates b1 max |       |
| (in)                |       |
| Pin diameter d2     | 30    |
| max (mm)            |       |
| Pin diameter d2     | 1.18  |
| max (in)            |       |
| Plate height h2 max | 82    |
| (mm)                |       |
| Plate height h2 max | 3.23  |
| (in)                |       |
| Plate thickness T   | 12    |
| max (mm)            |       |
| Plate thickness T   | 0.47  |
| max (in)            |       |
| Weight (kg/m)       | 23.56 |
| Weight (lbs/ft)     | 15.83 |
|                     |       |