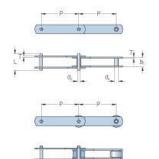

## PHC M40A100X5MTR

| Pitch P (mm)                                 | 100  |
|----------------------------------------------|------|
| Pitch P (in)                                 | 3.94 |
| Roller diameter d1<br>max (mm)               | 36   |
| Roller diameter d1<br>max (in)               | 1.42 |
| Width between<br>inner plates b1 max<br>(mm) | 20   |
| Width between<br>inner plates b1 max<br>(in) | 0.79 |
| Pin diameter d2<br>max (mm)                  | 8.5  |
| Pin diameter d2<br>max (in)                  | 0.33 |
| Plate height h2 max<br>(mm)                  | 26   |
| Plate height h2 max<br>(in)                  | 1.02 |
| Plate thickness T<br>max (mm)                | 3.5  |
| Plate thickness T<br>max (in)                | 0.14 |
| Weight (kg/m)                                | 2.11 |
| Weight (lbs/ft)                              | 1.42 |
|                                              |      |