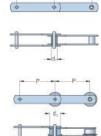

## PHC M40A100X5MTR

| Pitch P (mm)                                 | 100  |
|----------------------------------------------|------|
| Pitch P (in)                                 | 3.94 |
| Roller diameter d1<br>max (mm)               | 36   |
| Roller diameter d1<br>max (in)               | 1.42 |
| Width between<br>inner plates b1 max<br>(mm) | 20   |
| Width between<br>inner plates b1 max<br>(in) | 0.79 |
| Pin diameter d2<br>max (mm)                  | 8.5  |
| Pin diameter d2<br>max (in)                  | 0.33 |
| Plate height h2 max<br>(mm)                  | 26   |
| Plate height h2 max<br>(in)                  | 1.02 |
| Plate thickness T<br>max (mm)                | 3.5  |
| Plate thickness T<br>max (in)                | 0.14 |
| Weight (kg/m)                                | 2.11 |
| Weight (lbs/ft)                              | 1.42 |
|                                              |      |