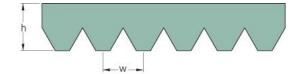

## PHG 4PM3531

| No. of ribs                           | 4    |
|---------------------------------------|------|
| Effective length<br>(mm)              | 3531 |
| Effective length (in)                 | 139  |
| h = Height (mm)                       | 13   |
| h = Height (in)                       | 0.51 |
| Width (mm)                            | 37.6 |
| Width (in)                            | 1.48 |
| w = Distance<br>between teeth<br>(mm) | 9.4  |
| w = Distance<br>between teeth (in)    | 0.37 |