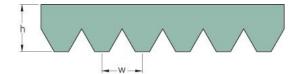

## PHG 12PM4648

| No. of ribs                           | 12    |
|---------------------------------------|-------|
| Effective length<br>(mm)              | 4648  |
| Effective length (in)                 | 183   |
| h = Height (mm)                       | 13    |
| h = Height (in)                       | 0.51  |
| Width (mm)                            | 112.8 |
| Width (in)                            | 4.44  |
| w = Distance<br>between teeth<br>(mm) | 9.4   |
| w = Distance<br>between teeth (in)    | 0.37  |