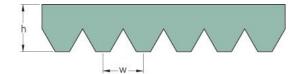

## PHG 10PM4191

| No. of ribs                           | 10   |
|---------------------------------------|------|
| Effective length<br>(mm)              | 4191 |
| Effective length (in)                 | 165  |
| h = Height (mm)                       | 13   |
| h = Height (in)                       | 0.51 |
| Width (mm)                            | 94   |
| Width (in)                            | 3.7  |
| w = Distance<br>between teeth<br>(mm) | 9.4  |
| w = Distance<br>between teeth (in)    | 0.37 |