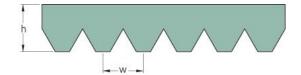

## PHG 6PM4191

| No. of ribs           | 6    |
|-----------------------|------|
| Effective length      | 4191 |
| (mm)                  |      |
| Effective length (in) | 165  |
| h = Height (mm)       | 13   |
| h = Height (in)       | 0.51 |
| Width (mm)            | 56.4 |
| Width (in)            | 2.22 |
| w = Distance          | 9.4  |
| between teeth         |      |
| (mm)                  |      |
| w = Distance          | 0.37 |
| between teeth (in)    |      |